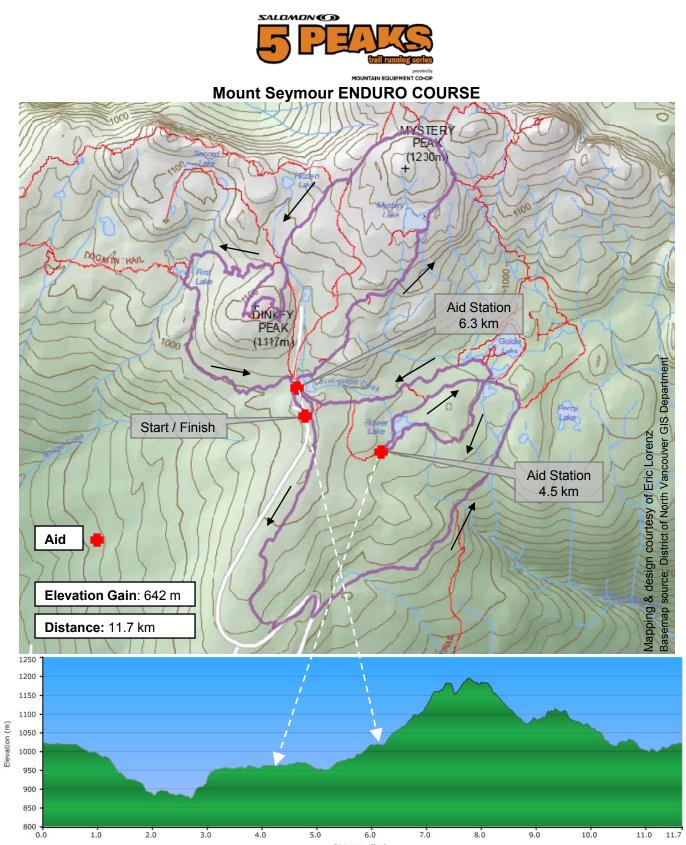

**Enduro Course:** South on access road behind main ski lodge, down to the water tanks and Mount Seymour Road. Turn left and head down road and into Old Cabin Lake Trail. Follow this trail until it connects with Perimeter Trail where you'll turn left (north). Head up Perimeter Trail until a major intersection of trails, turn left towards Flower Lake Loop. Go around the lake and back to that same intersection, this time turning left towards Goldie Lake. Follow this trail and head back to the ski parking lot, where you'll head up Mystery Lake Trail to the top of the mountain. Pass the Brocton Chairlift and head back down connecting onto Dinkey Peak Trail. Follow this trail around Dinkey Peak heading down towards First Lake Trail, and Dog Mountain Trail back to the main Ski Parking lot. Note... you pass the Aid Station twice.