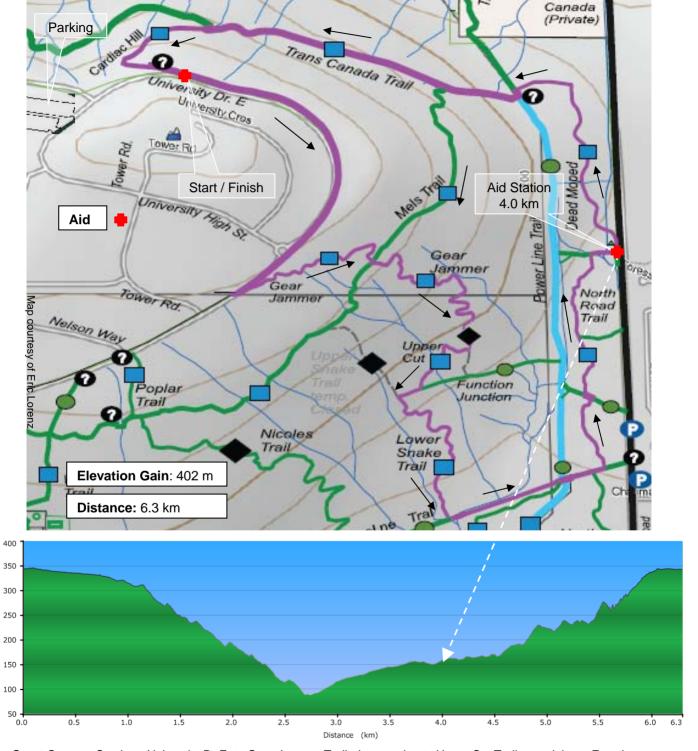

Petro

**Burnaby Mountain SPORT COURSE** 

Sport Course: South on University Dr E. to Gear Jammer Trail, down and onto Upper Cut Trail, turn right on Function Junction Trail. Turn left (south) on Lower Snake Trail, continuing down to Pipeline Trail turning left (east) at junction. Follow Pipeline east to North Road Trail. Turn left (north) onto North Road Trail and follow this trail (turns into Dead Moped Trail) north until it connects to the Power Line Trail again, turn left (south), then right (west) up Trans Canada Trail. Continue up Trans Canada Trail & Cardiac Hill to the finish area. Note... you pass the Aid Station once.