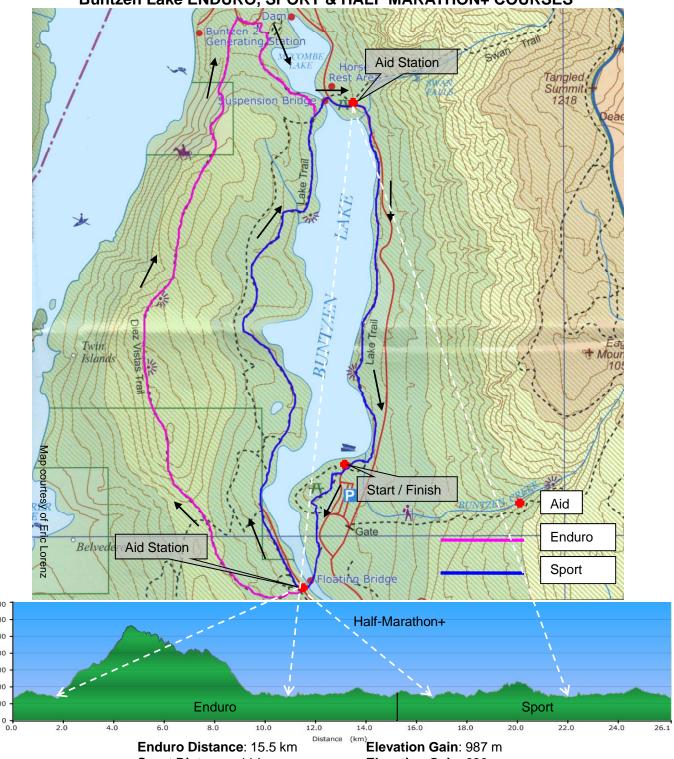

**Buntzen Lake ENDURO, SPORT & HALF MARATHON+ COURSES** 

**Enduro Distance**: 15.5 km **Sport Distance**: 11 km **Elevation Gain**: 987 m **Elevation Gain**: 630 m **Half Marathon+ Distance**: 26.5 km **Elevation Gain**: 1617 m

**Enduro:** Start at South Beach, up Energy Trail to main access trail, over the floating bridge, up Diez Vistas trail, down past the North Beach, and back to the South Beach via the east side of lake (Buntzen Lake Trail).

Sport: Start at South Beach, up Energy Trail to main access trail, over the floating bridge, onto West Buntzen Lake

Trail, past the North Beach, and back to the South Beach via the east side of lake (Buntzen Lake Trail).

Half Marathon+: Do the Enduro Course followed by the Sport Course as above.

700 600

500

Elevation (m) 200 200 100